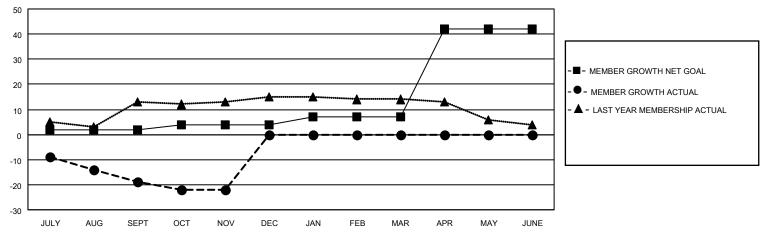

#### GOALS AND ACTUAL MEMBERS CUMULATIVE

| DROPPED CLUBS: 0 |    | 8 CLUBS OF 31 ADDED 1 OR<br>MORE NEW MEMBERS | GENDER DISTRIBUTION                |              |  |
|------------------|----|----------------------------------------------|------------------------------------|--------------|--|
|                  |    | MONE NEW MEMBERS                             | MALE                               | 440 (62.86%) |  |
|                  |    |                                              | FEMALE 260 (37.14%)                |              |  |
| DROPPED MEMBERS  |    |                                              | NON BINARY                         | 0 (0.00%)    |  |
|                  |    |                                              | PREFER NOT TO ANSWER 0 (0.00%)     |              |  |
| DECEASED         | 4  |                                              |                                    | ,            |  |
| CLUB CANCELLED   | 0  | CLICK HERE FOR CUMULATIVE                    | TOTAL FAMILY UNIT MEMBERS          | 94           |  |
| OTHER            | 28 | MEMBERSHIP DATA                              |                                    |              |  |
| TOTAL            | 32 |                                              | FAMILY MEMBERS PAYING HALF DUES 47 |              |  |
|                  |    |                                              |                                    |              |  |

Results as of: 11/30/2022